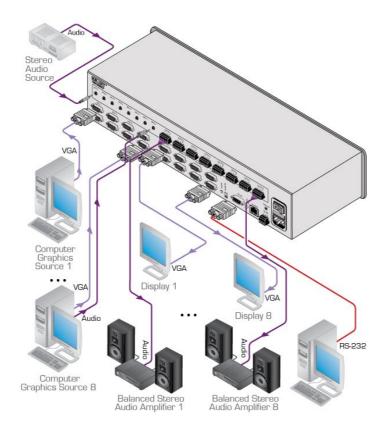

## VP-8x8AK

8x8 Computer Graphics Video & Stereo Audio Matrix Switcher | VGA/UXGA - 15-pin HD | Ethernet - RJ-45

The VP-8x8AK is a high-performance matrix switcher for computer graphics video signals, with resolutions up to and exceeding UXGA, and unbalanced stereo audio signals. The unit can route any combination of inputs and outputs and converts the audio to balanced stereo audio outputs