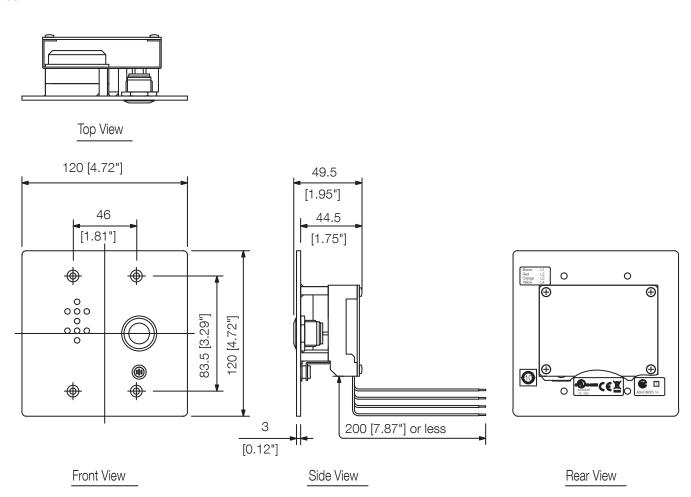

## Specifications

| '                      |                                                                          |
|------------------------|--------------------------------------------------------------------------|
| Call-in switch         | Momentary (Emergency call: Press twice within 400 ms)                    |
| Wiring method          | 2 set of twisted pair cable                                              |
| Transmission range     | 1 km / Ø 0.5 mm (AWG24)1.5 km / Ø 0.65 mm (AWG22)2 km / Ø 0.9 mm (AWG19) |
| Dimensions (W x H x D) | 120 x 120 x 49,5 mm                                                      |
| Dimensions (ø x D)     | x 49,5 mm                                                                |
| Finish                 | Stainless steel, hairline,                                               |
| Operating temperature  | 0 °C to +40 °C                                                           |

## Appearance

UNIT:mm SCALE:1/3