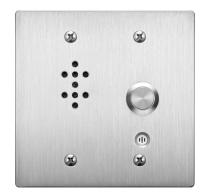

RS-460 SUB STATION

The RS-460 is a substation to be connected to the N-8400RS 4-Wire Substation Interface Unit. Pressing a call button will initiate a call to a preprogrammed master station, enabling a conversation.

## Specifications

| '                      |                                                                          |
|------------------------|--------------------------------------------------------------------------|
| Call-in switch         | Momentary (Emergency call: Press twice within 400 ms)                    |
| Wiring method          | 2 set of twisted pair cable                                              |
| Transmission range     | 1 km / Ø 0.5 mm (AWG24)1.5 km / Ø 0.65 mm (AWG22)2 km / Ø 0.9 mm (AWG19) |
| Dimensions (W x H x D) | 120 x 120 x 49,5 mm                                                      |
| Dimensions (ø x D)     | x 49,5 mm                                                                |
| Finish                 | Stainless steel, hairline,                                               |
| Operating temperature  | 0 °C to +40 °C                                                           |